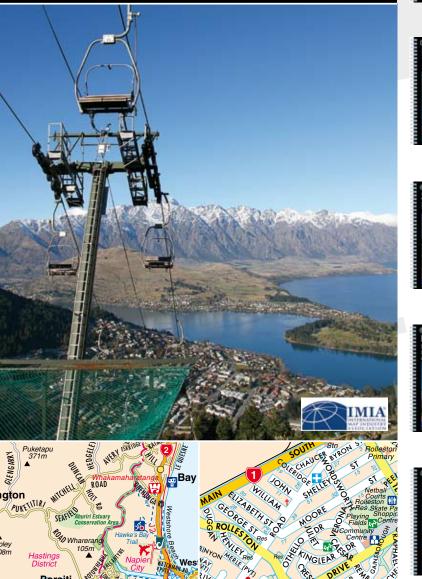

times, this map is easy to use and has excellent coverage

Product No: 122

coverage.

Queenstown

Product No: 128

information

Type: Pathfinder Shee

Complete Visitor Man

16 Southern Provincial Towns

Town & Country Road Map

Size (sheet): 880 x 615 mm

destinations Full town man

coverage with 16 Southern

Perfect for visiting one of New

Zealand's most popular tourist

district map including Ski field